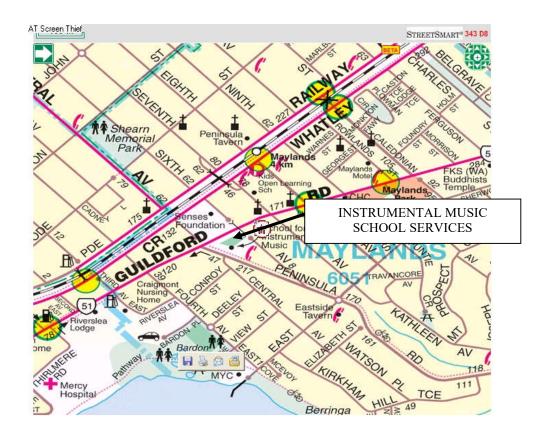

## **INSTRUMENTAL MUSIC SCHOOL SERVICES**

Dear parents/caregivers,

below.

IMSTRUMENTAL MUSIC SCHOOL SERVICES (IMMS) is located in 6<sup>th</sup> Avenue, Maylands. (The official address is 150 Guildford Rd, Maylands). In order to arrive at IMMS without getting lost...please follow the directions

The map below will, I hope, make it easier for you to find the venue. (The venue is clearly marked on the map).

Kind regards, Mary-Anne Goyder Music Director: MCF